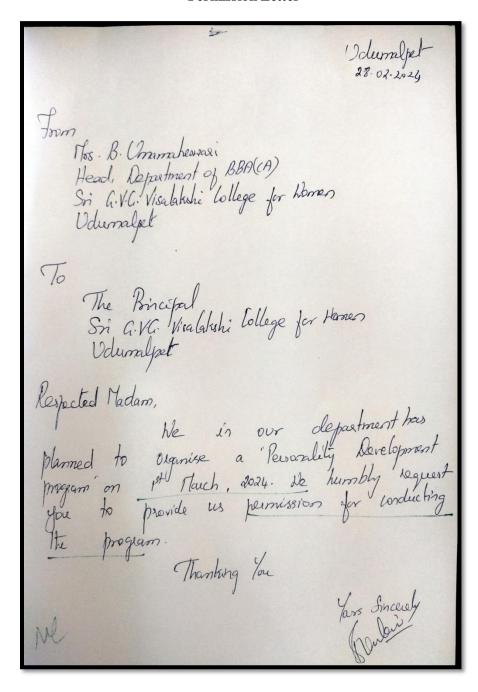

# **Permission Letter**

# Circular:

SRI G.V.G. VISALAKSHI COLLEGE FOR WOMEN
Autonomous & Affiliated to Bharathiar University
Accredited at A' Grade by NAAC
Udumalpet – 642128, Tamil Nadu.
www.gryc.ac.in; principal@gygyc.ac.in,
Ph.04252-223019;Fax:04252-2233111

# Circular

Date: 28.02.2024

#### Dear Professors,

Department of BBA (CA) organises a personality Development Programme on "Attitude -The Super Power". It will be held at Conference Hall 1 at 9.30 am. All are cordially invited. on 01.03.2024

#### Thank you.

| S.No | Class       | Class In-charge Signature | HOD Signature |
|------|-------------|---------------------------|---------------|
| 1    | I BBA(CA)   | K. Ushadai                | Soular        |
| 2    | II BBA(CA)  | M.meQL                    | Durch         |
| 3    | III BBA(CA) | Px. Amortham              | - Shirt       |